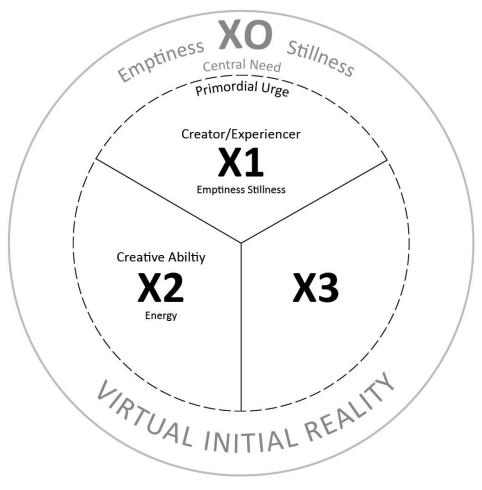

# The X-Structure is Activating and Transforming the Initial Reality of Emptiness and Stillness

into:

Energy, Force, Movement, Matter and Life-experience/Consciousness

Infinite Potential Creative Possibilities

Wholeness --- Life-Units, Separation, Quantification...

**Emptiness**  $\longrightarrow$  **Energy, Matter** 

Stillness — Movement

**Infinity** — Space

**Eternity**  $\longrightarrow$  Time

Basic Energies: 1. Instinct 2. Expansion/Action 3. Contraction/Perception 4. Intelligence 5. Intuition 6. Memory 7. Mother Energy