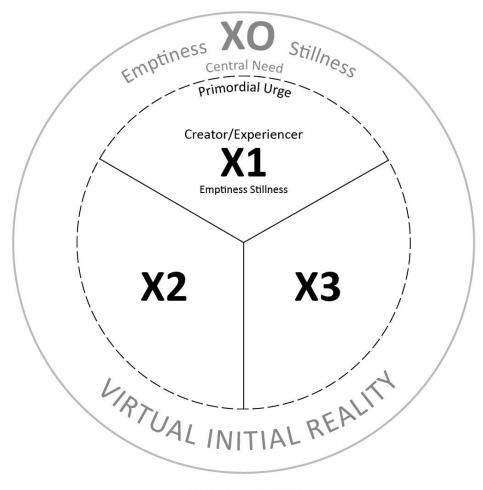

#### Nonduality and Duality – The Structure of Entanglement

Copyright Martinus Institute

The result of the interaction between the Subject/the I (X1) and its Creative/experiential ability (X2) =

X3 The Created is represented by, the material illusion as Objective Reality (X3 obj) on one side, and the experience of it as Subjective Reality (X3 subj) on the other.

"The phenomenon of Consciousness/Life-Experience concerns the way in which X2/energy and its objective functions (= energy conversion X3/objectively), exist for X1 (= life-experience X3/subjectively)"