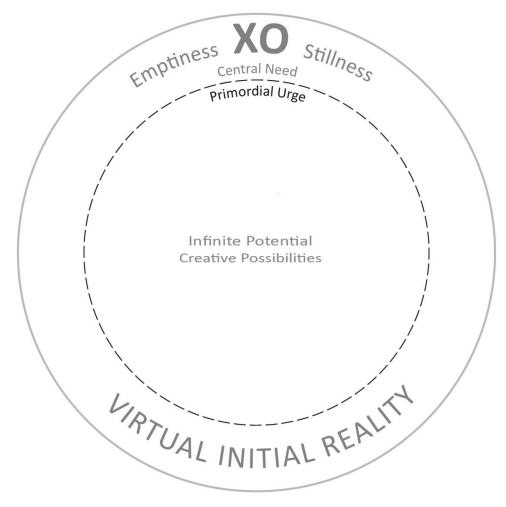

# The X-Structure is Activating and Transforming the Initial Reality of Emptiness and Stillness

into:

Energy, Force, Movement, Matter and Life-experience/Consciousness

Infinite Potential Creative Possibilities

LATUAL INITIAL REALITY