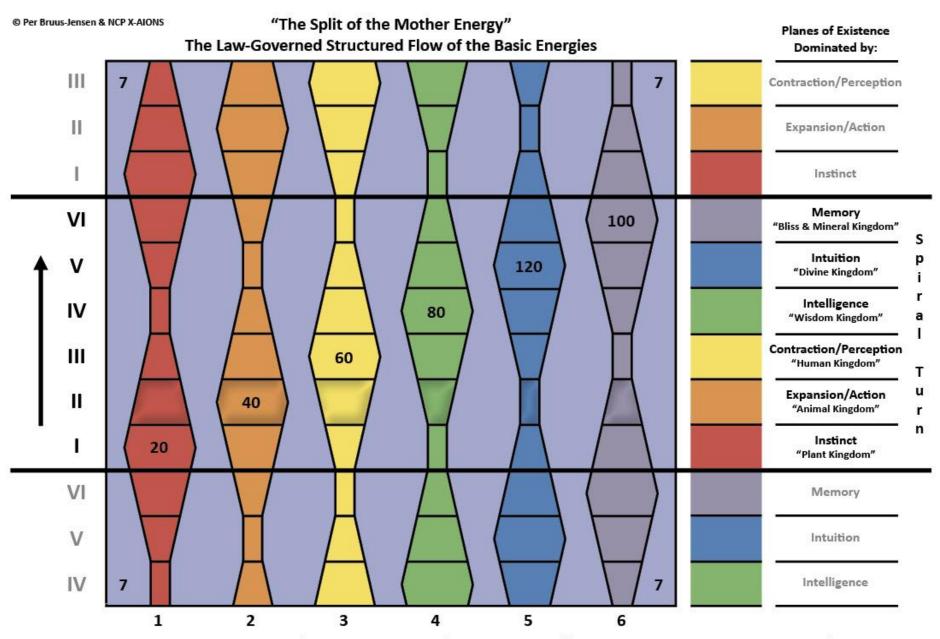

Wholeness --- Life-Units, Separation, Quantification...

**Emptiness**  $\longrightarrow$  **Energy, Matter** 

Stillness — Movement

**Infinity** — Space

**Eternity**  $\longrightarrow$  Time

Basic Energies: 1. Instinct 2. Expansion/Action 3. Contraction/Perception 4. Intelligence 5. Intuition 6. Memory 7. Mother Energy

# X2: Seven extremely subtle *Qualitative*"Fundamental/Basic Energies" with specific characteristics

## **X2: Cosmic Creative Principles termed Morphogenetic Effect Constants;**

Form-creating and Structuring Forces that Sustain and Organize Life and Reality

X2 with its Basic Energies and Cosmic Creative Principles is a "Transformation Link", giving contrast to the X0-nature: