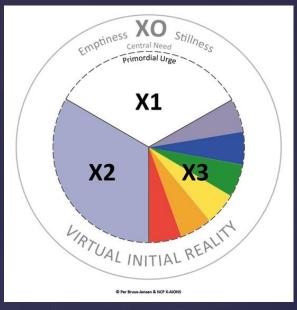

Wholeness --- Life-Units, Separation, Quantification...

**Emptiness**  $\longrightarrow$  **Energy, Matter** 

Stillness — Movement

**Infinity** — Space

**Eternity**  $\longrightarrow$  Time

Basic Energies: 1. Instinct 2. Expansion/Action 3. Contraction/Perception 4. Intelligence 5. Intuition 6. Memory 7. Mother Energy

#### Nonduality and Duality – The Structure of Entanglement

Copyright Martinus Institute

The result of the interaction between the Subject/the I (X1) and its Creative/experiential ability (X2) =

X3 The Created is represented by, the material illusion as Objective Reality (X3 obj) on one side, and the experience of it as Subjective Reality (X3 subj) on the other.

"The phenomenon of Consciousness/Life-Experience concerns the way in which X2/energy and its objective functions (= energy conversion X3/objectively), exist for X1 (= life-experience X3/subjectively)"