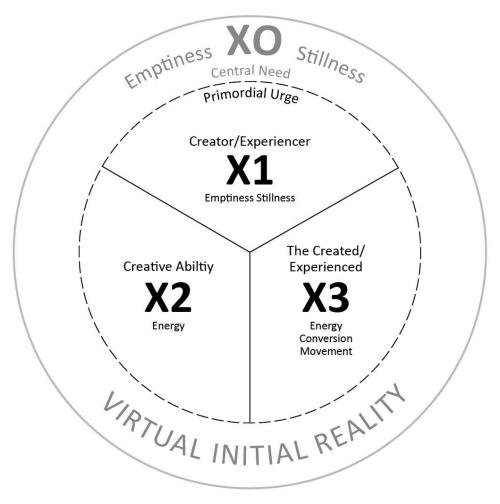

#### Nonduality and Duality – The Structure of Entanglement

Copyright Martinus Institute

The result of the interaction between the Subject/the I (X1) and its Creative/experiential ability (X2) =

X3 The Created is represented by, the material illusion as Objective Reality (X3 obj) on one side, and the experience of it as Subjective Reality (X3 subj) on the other.

"The phenomenon of Consciousness/Life-Experience concerns the way in which X2/energy and its objective functions (= energy conversion X3/objectively), exist for X1 (= life-experience X3/subjectively)"