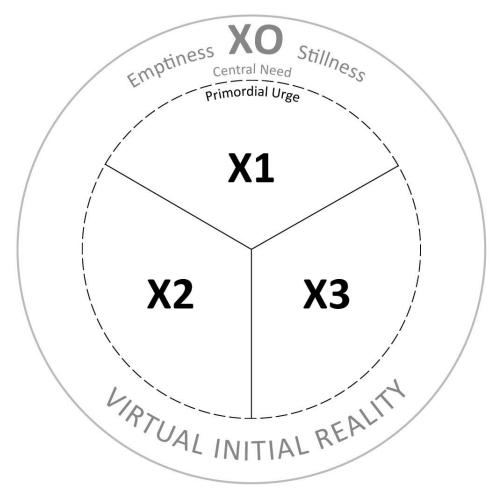

### The Five Universal Classes of Motion (x3)

- 1. Primordial Motion (from A-B)
- 2. Space
- 3. Time
- 4. Transformation
- 5. Matter

"Motion is the most distinctive feature of Life – Movement is Life in demonstration" – Martinus

# X2: Seven extremely subtle *Qualitative*"Fundamental/Basic Energies" with specific characteristics

## **X2: Cosmic Creative Principles termed Morphogenetic Effect Constants;**

Form-creating and Structuring Forces that Sustain and Organize Life and Reality

X2 with its Basic Energies and Cosmic Creative Principles is a "Transformation Link", giving contrast to the X0-nature: